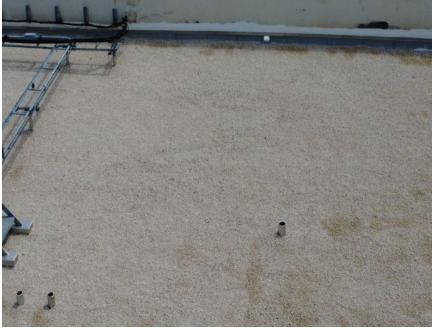

1. Roof Coverings

Roof Covering Material: Tar & Gravel (Flat) Date of Installation: 2024 (24070544, 7/25/24)

Level A (Non FBC Equivalent) - Type II or III

One or more roof coverings that do not meet the FBC Equivalent definition requirements below.

## **Inspection Photos** 8600 S. Ocean Drive

Built Up Tar & Gravel ) Roof Covering

reinforced concrete

impact rated accordion shutter